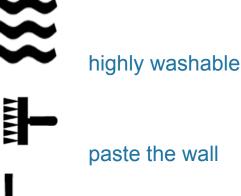

## **Product Characteristics**

Dimensions Product Gauge Total Weight Weight Application Declaration of Performance 10,05 x 0,75 m 0,85 mm 384 g/m² 189 g/m² LE0

completely strippable

good lightfastness

wallcovering adhesive