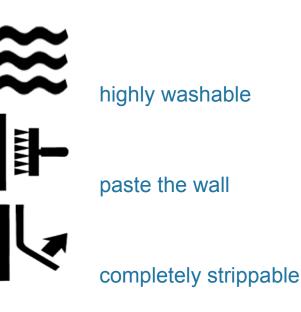

## **Product Characteristics**

Dimensions Product Gauge Total Weight Weight Application Declaration of Performance 10,05 x 0,70 m 1,12 mm 311 g/m² 141 g/m² LE0

good lightfastness

wallcovering adhesive

CE C s1 d0