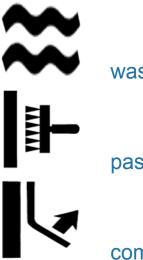

## **Product Characteristics**

Dimensions Product Gauge Total Weight Weight Application Declaration of Performance 3,20 x 0,99 m 0,50 mm 300 g/m<sup>2</sup> 0 g/m<sup>2</sup> LE405

washable

paste the wall

completely strippable

good lightfastness

wallcovering adhesive

CE B s1 d0

created on: 03.07.19

This present edition loses its validiy by the appearance of a new, due to technical progress revised edition.

MARBURG ARCHITECTURE, Bertram Schaefer Str. 11, D-35274 Kirchhain © 2019 Marburg Architecture rights reserved. 2019